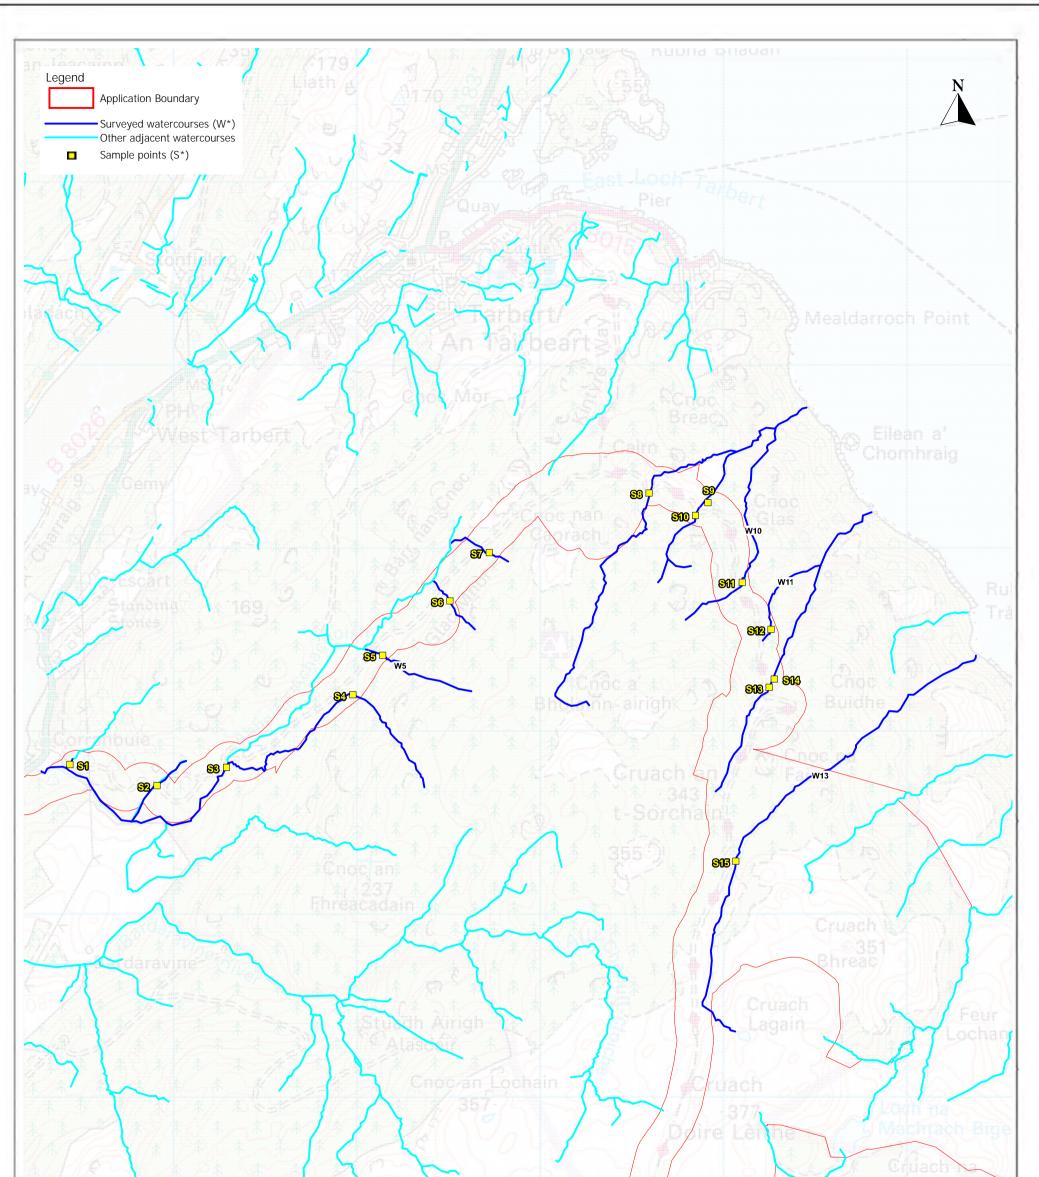

| *                                  | / Choc<br>Caof<br>An 21 |                    | AN AND | Cnoc L                                                                                                                                                     |                                                                                                         | w1                 | 4   | A Prost                 | Machrach<br>na<br>trach Moire |  |
|------------------------------------|-------------------------|--------------------|--------|------------------------------------------------------------------------------------------------------------------------------------------------------------|---------------------------------------------------------------------------------------------------------|--------------------|-----|-------------------------|-------------------------------|--|
| <b>SCOTTISHPOWER</b><br>RENEWABLES |                         |                    |        | This map contains data from the following sources:<br>Ordnance Survey (2021)<br>@ Crown copyright. All rights reserved 2021.<br>1 licence number 010031673 | Earraghail Renewable Energy Development<br>Ecology and Biodiversity<br>Figure: 8.3a<br>Fish Survey Plan |                    |     |                         |                               |  |
|                                    |                         |                    |        |                                                                                                                                                            | 1:20,000 Scale @A3                                                                                      |                    |     |                         | 0<br>metres                   |  |
| 4                                  | 06/12/2021              | 021 MR Final Issue |        |                                                                                                                                                            | Figure<br>8.3a                                                                                          | Date<br>06/12/2021 | Rev | Dwg No.<br>EHAIL-AV-001 | Datum: OSGB36                 |  |
|                                    | Date                    | Date By Comment    |        |                                                                                                                                                            | 0.34                                                                                                    | 06/12/2021         | A   | EMAIL-AV-001            | Projection: TM                |  |